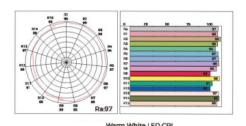

## **FEATURES**

- REALISTIC CLOUD MOTION SIMULATED MOVING CLOUDS FOR A DYNAMIC SKY EFFECT.
- NATURAL DAYLIGHT ILLUMINATION HIGH-QUAL-ITY LED TECHNOLOGY MIMICKING REAL SKYLIGHT CONDITIONS.
- ADJUSTABLE BRIGHTNESS & COLOR TEMPERATURE

   CUSTOMIZE FROM WARM SUNRISE HUES TO

  BRIGHT DAYLIGHT.
- SMART CONTROL INTEGRATION COMPATIBLE WITH REMOTE, APP, OR AUTOMATION SYSTEMS.
- ENERGY-EFFICIENT & LONG-LASTING LOW POWER CONSUMPTION WITH DURABLE LED COMPONENTS.
- EASY INSTALLATION & MODULAR DESIGN AVAIL-ABLE IN MULTIPLE SIZES FOR SEAMLESS CEILING INTEGRATION.



Daylight White LED CRI



UP TO 90% SIMILARITY WITH SUNLIGHT SPECTRUM; Ra>95

## **TECHNICAL DIAGRAM**

RECESSED INSTALATION











## **BASIC PARAMETERS**

all electrical parameters are values at 12 o'clock

| •                   |                                                                  |
|---------------------|------------------------------------------------------------------|
| MODEL               | NEWSKY-1206                                                      |
| INPUT VOLATGE       | 90-277Vac                                                        |
| POWER               | 275 W                                                            |
| ILLUMINANCE (3m)    | 3000lux                                                          |
| CCT                 | 2500-10000K