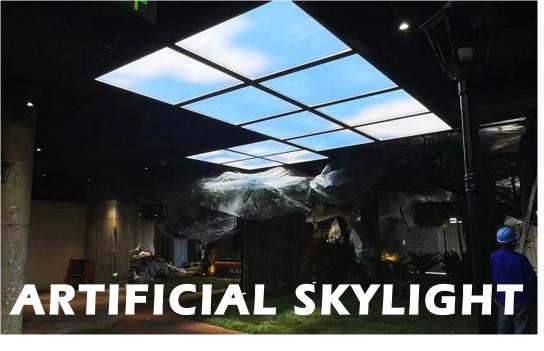

## **FEATURES**

- REALISTIC CLOUD MOTION SIMULATED MOVING CLOUDS FOR A DYNAMIC SKY EFFECT.
- NATURAL DAYLIGHT ILLUMINATION HIGH-QUAL-ITY LED TECHNOLOGY MIMICKING REAL SKYLIGHT CONDITIONS.
- ADJUSTABLE BRIGHTNESS & COLOR TEMPERATURE

   CUSTOMIZE FROM WARM SUNRISE HUES TO

  BRIGHT DAYLIGHT.
- SMART CONTROL INTEGRATION COMPATIBLE WITH REMOTE, APP, OR AUTOMATION SYSTEMS.
- ENERGY-EFFICIENT & LONG-LASTING LOW POWER CONSUMPTION WITH DURABLE LED COMPONENTS.
- EASY INSTALLATION & MODULAR DESIGN AVAIL-ABLE IN MULTIPLE SIZES FOR SEAMLESS CEILING INTEGRATION.