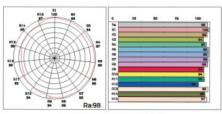

## **FEATURES**

- REALISTIC CLOUD MOTION SIMULATED MOVING CLOUDS FOR A DYNAMIC SKY EFFECT.
- NATURAL DAYLIGHT ILLUMINATION HIGH-QUAL-ITY LED TECHNOLOGY MIMICKING REAL SKYLIGHT CONDITIONS.
- ADJUSTABLE BRIGHTNESS & COLOR TEMPERATURE

   CUSTOMIZE FROM WARM SUNRISE HUES TO

  BRIGHT DAYLIGHT.
- SMART CONTROL INTEGRATION COMPATIBLE WITH REMOTE, APP, OR AUTOMATION SYSTEMS.
- ENERGY-EFFICIENT & LONG-LASTING LOW POWER CONSUMPTION WITH DURABLE LED COMPONENTS.
- EASY INSTALLATION & MODULAR DESIGN AVAIL-ABLE IN MULTIPLE SIZES FOR SEAMLESS CEILING INTEGRATION.



Daylight White LED CRI



UP TO 90% SIMILARITY WITH SUNLIGHT SPECTRUM; Ra>95

## **TECHNICAL DIAGRAM**

RECESSED INSTALATION











## **BASIC PARAMETERS**

all electrical parameters are values at 12 o'clock

| •                   |                                                                  |
|---------------------|------------------------------------------------------------------|
| MODEL               | NEWSKY-1206                                                      |
| INPUT VOLATGE       | 90-277Vac                                                        |
| POWER               | 275 W                                                            |
| ILLUMINANCE (3m)    | 3000lux                                                          |
| CCT                 | 2500-10000K