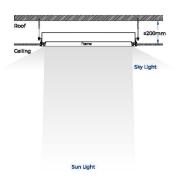

## **FEATURES**

- REALISTIC CLOUD MOTION SIMULATED MOVING CLOUDS FOR A DYNAMIC SKY EFFECT.
- NATURAL DAYLIGHT ILLUMINATION HIGH-QUAL-ITY LED TECHNOLOGY MIMICKING REAL SKYLIGHT CONDITIONS.
- ADJUSTABLE BRIGHTNESS & COLOR TEMPERATURE

   CUSTOMIZE FROM WARM SUNRISE HUES TO

  BRIGHT DAYLIGHT.
- SMART CONTROL INTEGRATION COMPATIBLE WITH REMOTE, APP, OR AUTOMATION SYSTEMS.
- ENERGY-EFFICIENT & LONG-LASTING LOW POWER CONSUMPTION WITH DURABLE LED COMPONENTS.
- EASY INSTALLATION & MODULAR DESIGN AVAIL-ABLE IN MULTIPLE SIZES FOR SEAMLESS CEILING INTEGRATION.



Daylight White LED CRI



UP TO 90% SIMILARITY WITH SUNLIGHT SPECTRUM; Ra>95

## **TECHNICAL DIAGRAM**

RECESSED INSTALATION











## **BASIC PARAMETERS**

all electrical parameters are values at 12 o'clock

| •                   |                                                                  |
|---------------------|------------------------------------------------------------------|
| MODEL               | NEWSKY-1206                                                      |
| INPUT VOLATGE       | 90-277Vac                                                        |
| POWER               | 275 W                                                            |
| ILLUMINANCE (3m)    | 3000lux                                                          |
| CCT                 | 2500-10000K                                                      |
| Ra                  | 98