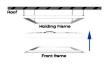

## **FEATURES**

- REALISTIC CLOUD MOTION SIMULATED MOVING CLOUDS FOR A DYNAMIC SKY EFFECT.
- NATURAL DAYLIGHT ILLUMINATION HIGH-QUAL-ITY LED TECHNOLOGY MIMICKING REAL SKYLIGHT CONDITIONS.
- ADJUSTABLE BRIGHTNESS & COLOR TEMPERATURE

   CUSTOMIZE FROM WARM SUNRISE HUES TO

  BRIGHT DAYLIGHT.
- SMART CONTROL INTEGRATION COMPATIBLE WITH REMOTE, APP, OR AUTOMATION SYSTEMS.
- ENERGY-EFFICIENT & LONG-LASTING LOW POWER CONSUMPTION WITH DURABLE LED COMPONENTS.
- EASY INSTALLATION & MODULAR DESIGN AVAIL-ABLE IN MULTIPLE SIZES FOR SEAMLESS CEILING INTEGRATION.



Daylight White LED CRI



UP TO 90% SIMILARITY WITH SUNLIGHT SPECTRUM; Ra>95

## **TECHNICAL DIAGRAM**

RECESSED INSTALATION











## **BASIC PARAMETERS**

all electrical parameters are values at 12 o'clock

| •                   |                                                                  |
|---------------------|------------------------------------------------------------------|
| MODEL               | NEWSKY-1206                                                      |
| INPUT VOLATGE       | 90-277Vac                                                        |
| POWER               | 275 W                                                            |
| ILLUMINANCE (3m)    | 3000lux                                                          |
| CCT                 | 2500-10000K                                                      |
| Ra                  | 98