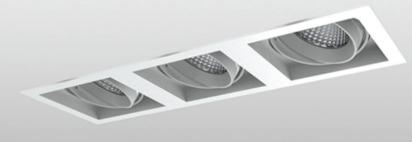

# **FEATURES**

- Featuring two light engine sizes, these modules can be effortlessly swapped across 20+ fitting variations, including fixed or adjustable, flat or deeply recessed, single or double configurations
- Exceptional light quality, replicating the warm, precise illumination of halogen lamps while ensuring superior efficiency.
- Ideal for both residential and commercial spaces.