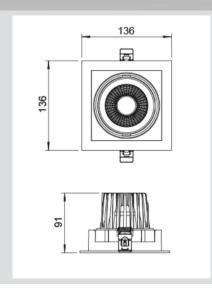

#### Basic Parameters Light source

| Light source          | COB                                            |
|-----------------------|------------------------------------------------|
| Input Voltage         | AC220~240V 50/60Hz                             |
| Dimmability           | Dimmable Optional                              |
| Storage temperature   | -30°C~60°C                                     |
| Operating temperature | -20°C~40°C                                     |
| Current: (Adjustable) | 350mA   350mA   350mA<br>1x15W   2x15W   3x15W |
| Rated life:           | >50,000 hours                                  |
|                       |                                                |