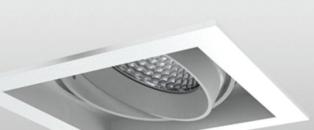

### GL01-15W

# **FEATURES**

- Featuring two light engine sizes, these modules can be effortlessly swapped across 20+ fitting variations, including fixed or adjustable, flat or deeply recessed, single or double configurations
- Exceptional light quality, replicating the warm, precise illumination of halogen lamps while ensuring superior efficiency.
- Ideal for both residential and commercial spaces.