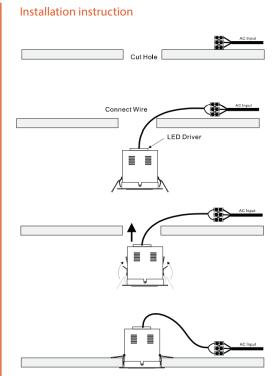

| COB                                            |
|-----------------------|------------------------------------------------|
| Input Voltage         | AC220~240V 50/60Hz                             |
| Dimmability           | Dimmable Optional                              |
| Storage temperature   | -30°C~60°C                                     |
| Operating temperature | -20°C~40°C                                     |
| Current: (Adjustable) | 350mA   350mA   350mA<br>1x15W   2x15W   3x15W |
| Rated life:           | >50,000 hours                                  |
|                       |                                                |

#### **Product Ordering**

| CODE     | LM-M | COLOUR | STOCKED |
|----------|------|--------|---------|
| GL01-15W |      |        |         |