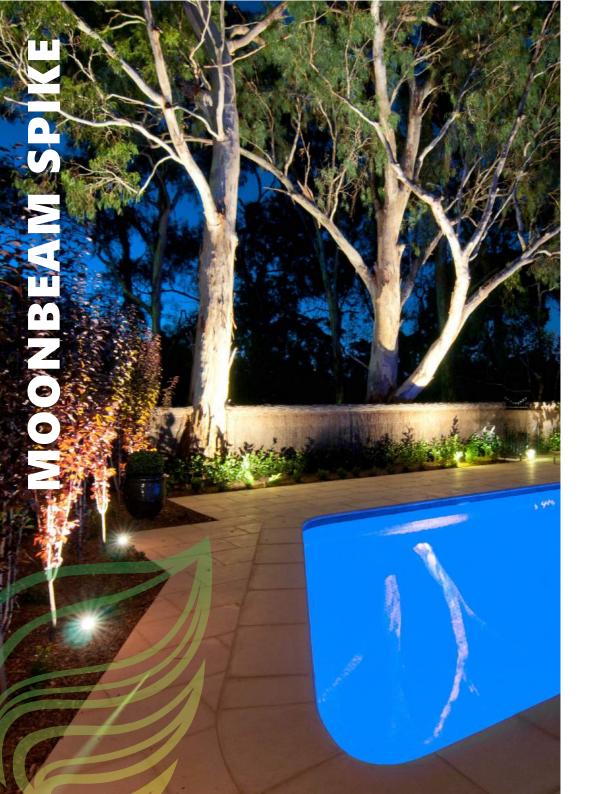

## **L**ightcore

The Moonbeam Spike Spotlight delivers an outstanding light output with amazing efficiency giving you high performance without any compromise. This compact fixture will comfortably light trees up to 15 metres high with either a wide 60-degree spread or with the optional narrow 30-degree beam. Perfect for large Australian Gums and where lots of light is desired. Constructed from high-grade aluminium with our TRITEC coating it has indisputable durability against the elements