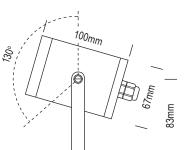

## **L**ightcore

The Moonbeam Spike Spotlight delivers an outstanding light output with amazing efficiency giving you high performance without any compromise. This compact fixture will comfortably light trees up to 15 metres high with either a wide 60-degree spread or with the optional narrow 30-degree beam. Perfect for large Australian Gums and where lots of light is desired. Constructed from high-grade aluminium with our TRITEC coating it has indisputable durability against the elements

## **SPECIFICATIONS**

CODE | LC-MOONBEAM-SP

**POWER | 11.5W** 

VOLTAGE | 24V DC

MATERIAL | Anodised Aluminium

FINISH COLOUR | Graphite/Black Tritec Coating

COLOUR TEMP | Warm White 3000K

LUMEN OUTPUT | 1000lm

BEAM ANGLE | 30° or 60°

IP RATING | IP67

**Ground Installation Spike** 