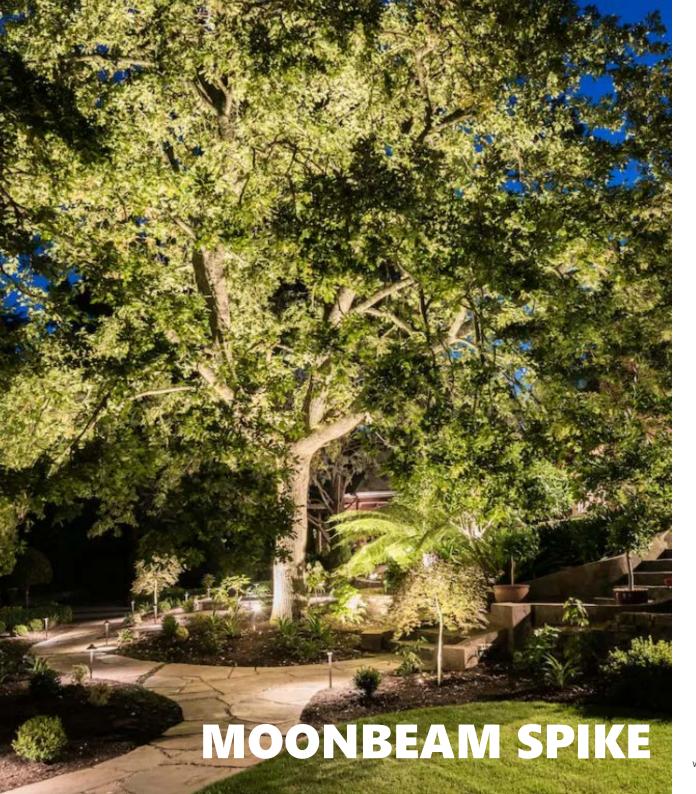

## **L**ightcore

The Moonbeam Spike Spotlight delivers an outstanding light output with amazing efficiency giving you high performance without any compromise. This compact fixture will comfortably light trees up to 15 metres high with either a wide 60-degree spread or with the optional narrow 30-degree beam. Perfect for large Australian Gums and where lots of light is desired. Constructed from high-grade aluminium with our TRITEC coating it has indisputable durability against the elements

## **SPECIFICATIONS**

CODE | LC-MOONBEAM-SP

**POWER | 11.5W** 

VOLTAGE | 24V DC

MATERIAL | Anodised Aluminium

FINISH COLOUR | Graphite/Black Tritec Coating

COLOUR TEMP | Warm White 3000K

LUMEN OUTPUT | 1000lm

BEAM ANGLE | 30° or 60°

IP RATING | IP67

**Ground Installation Spike** 