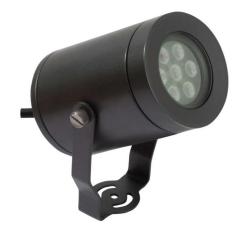

## **SPECIFICATIONS**

CODE | LC-MOONBEAM-SP

**POWER | 11.5W** 

VOLTAGE | 24V DC

MATERIAL | Anodised Aluminium

FINISH COLOUR | Graphite/Black Tritec Coating

COLOUR TEMP | Warm White 3000K

LUMEN OUTPUT | 1000lm

## **Ů** Lightcore

**Black Finish** 

**Graphite Finish**