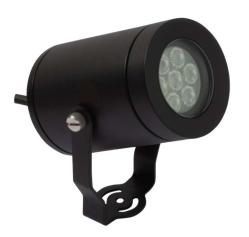

## **SPECIFICATIONS**

CODE | LC-MOONBEAM-SP

**POWER | 11.5W** 

VOLTAGE | 24V DC

MATERIAL | Anodised Aluminium

FINISH COLOUR | Graphite/Black Tritec Coating

COLOUR TEMP | Warm White 3000K

LUMEN OUTPUT | 1000lm

## **Ů** Lightcore

**Black Finish** 

**Graphite Finish**