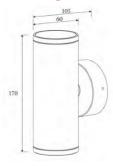

## **Technical Diagram**

**Recommended Solution / Accessories** 

## **Basic Parameters**

**FEATURES** 

**SPECIFICATION** 

| 60mm x 170mm                                        |
|-----------------------------------------------------|
|                                                     |
| White, Black, Gold                                  |
| 24 VDC                                              |
| 10/20/27W                                           |
| 50000 hrs                                           |
| 2700K, 3000K, 4000K, 5000K                          |
| IP65                                                |
| >80                                                 |
| 36°                                                 |
| 3 years                                             |
| 2<br>2<br>1<br>2<br>2<br>1<br>1<br>1<br>2<br>2<br>3 |