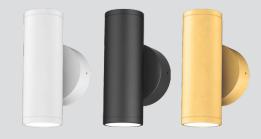

## ATHENS

- Bespoke architectural wall luminaire for internal and external applications.
- Achieve a flowing and dynamic design language without needing different types of fittings.
- Comes in three size, power, and beam angle options with 10W being the most popular.

## **Basic Parameters**

**FEATURES** 

**SPECIFICATION** 

| 60mm x 170mm                                        |
|-----------------------------------------------------|
|                                                     |
| White, Black, Gold                                  |
| 24 VDC                                              |
| 10/20/27W                                           |
| 50000 hrs                                           |
| 2700K, 3000K, 4000K, 5000K                          |
| IP65                                                |
| >80                                                 |
| 36°                                                 |
| 3 years                                             |
| 2<br>2<br>1<br>2<br>2<br>1<br>1<br>1<br>2<br>2<br>3 |