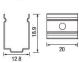

# **Basic Parameters**

| Specification            |                               |  |  |
|--------------------------|-------------------------------|--|--|
| Size                     | 12mm (W) x 20mm (H)           |  |  |
| Input Voltage            | DC24V                         |  |  |
| Max Power                | 10W/1m                        |  |  |
| Lumen (per/m)            | 589 / 607 / 626 / 584         |  |  |
| Efficiency (lumen per/w) | 58.9 / 60.7 / 62.6 / 58.4     |  |  |
| Colour / CCT             | 2700K / 3000K / 4000K / 6500K |  |  |
| Cutting Increment        | 50mm                          |  |  |
| IP Rating                | IP67                          |  |  |
| CRI                      | ≥90                           |  |  |
| Finish                   | White                         |  |  |
| LED Pin Temperature      | Max 65°C                      |  |  |
| Storage Temperature      | -25°C~ 60°C                   |  |  |
| Ambient Temperature      | -25°C~ 45°C                   |  |  |
|                          |                               |  |  |

# **Technical Diagram** Min Bending diameter Unit: mm

Cross section