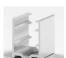

#### **Recommended Accessories**

## GLOPRO-24-SAUNA-1220A-20

Aluminium mounting clips 20 x 17.5 x 22.9mm (L x W x H)

Bend horizontal only