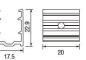

## GLOPRO-24-SAUNA-1220A-20

Aluminium mounting clips 20 x 17.5 x 22.9mm (L x W x H)

Bend horizontal only