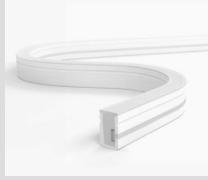

**SPECIFICATION** 

- rubber, which provides high transparency and high
- Environmental protection grade silicone material, integrated extrusion molding process.
- Unique optical light distribution structure design, uniform lighting surface and no shadow.
- IP67 protection level, salt solution resistance, acids
- & alkali, corrosive gases, fire and UV Dust-free matte finish,Using Lumileds LEDs, the SDCM of finished product can be minimized to 3
- 5 years warranty, working life ≥50000 hours;

# **Technical Diagram** Min Bending diameter Unit: mm

Cross section