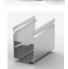

### GLOPRO-24-SAUNA-1220A-1000 Aluminium profile 1000(±5) x 14 x 23.9mm (L x W x H)