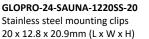

## GLOPRO-24-SAUNA-1220A-20

Aluminium mounting clips 20 x 17.5 x 22.9mm (L x W x H)

Bend horizontal only