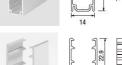

### GLOPRO-24-SAUNA-1220A-1000 Aluminium profile 1000(±5) x 14 x 23.9mm (L x W x H)