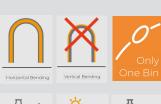

# **Technical Diagram** Min Bending diameter Unit: mm

Cross section

## GLOPRO-24-SAUNA-1220A-20

Aluminium mounting clips 20 x 17.5 x 22.9mm (L x W x H)

Bend horizontal only