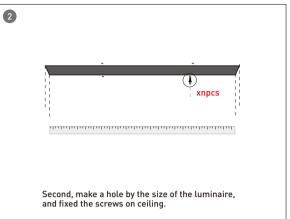

|                   |                    |                                  |                                       |
|        | L80100-P-D-L2400 | W80xH100xL4187 | 72               | 7200          |                              |                                           |                   |                    |                                  |                                       |



# More shape





# More shape







### More shape





# Installation-Profile connection









Installation-Cover





# Installation-End cap







# Installation-Pendant with ceiling box



















### Installation-Pendant cable



















# Installation-Screws ceiling

















# Installation-Clip ceiling

















### Installation-Recessed

















### Installation-Wall mounted