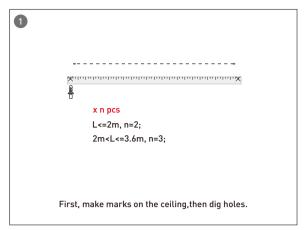

| 69               | 6900          |                              |                                           |                   |                    |                                  |                                       |
|        | L80100-P-D-L2400 | W80xH100xL4187 | 72               | 7200          |                              |                                           |                   |                    |                                  |                                       |



# More shape





# More shape







### More shape





# Installation-Profile connection









Installation-Cover





# Installation-End cap







# Installation-Pendant with ceiling box



















### Installation-Pendant cable



















# Installation-Screws ceiling

















# Installation-Clip ceiling

















### Installation-Recessed

















### Installation-Wall mounted