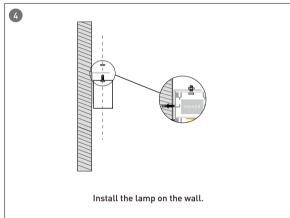

|                                  |                                       |
|        | L80100-P-D-L2400 | W80xH100xL4187 | 72               | 7200          |                              |                                           |                   |                    |                                  |                                       |



# More shape





# More shape







### More shape





# Installation-Profile connection









Installation-Cover





# Installation-End cap







# Installation-Pendant with ceiling box



















### Installation-Pendant cable



















# Installation-Screws ceiling

















# Installation-Clip ceiling

















### Installation-Recessed

















### Installation-Wall mounted