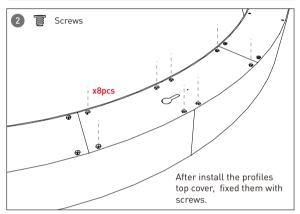

|                   |                    |                                  |                                       |
|        | L80100-P-D-L2300 | W80xH100xL3807 | 69               | 6900          |                              |                                           |                   |                    |                                  |                                       |
|        | L80100-P-D-L2400 | W80xH100xL4187 | 72               | 7200          |                              |                                           |                   |                    |                                  |                                       |



# More shape





# More shape







### More shape





# Installation-Profile connection









Installation-Cover





# Installation-End cap







# Installation-Pendant with ceiling box



















### Installation-Pendant cable



















# Installation-Screws ceiling

















# Installation-Clip ceiling

















### Installation-Recessed

















### Installation-Wall mounted