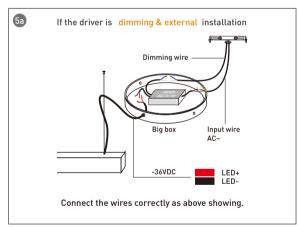

|                                       |
|        | L80100-P-D-L2300 | W80xH100xL3807 | 69               | 6900          |                              |                                           |                   |                    |                                  |                                       |
|        | L80100-P-D-L2400 | W80xH100xL4187 | 72               | 7200          |                              |                                           |                   |                    |                                  |                                       |



# More shape





# More shape







### More shape





# Installation-Profile connection









Installation-Cover





# Installation-End cap







# Installation-Pendant with ceiling box



















### Installation-Pendant cable



















# Installation-Screws ceiling

















# Installation-Clip ceiling

















### Installation-Recessed

















### Installation-Wall mounted