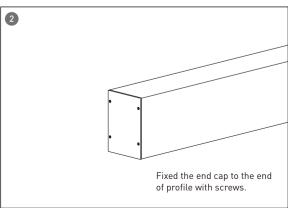

|                    |                                  |                                       |
|        | L80100-P-D-L2300 | W80xH100xL3807 | 69               | 6900          |                              |                                           |                   |                    |                                  |                                       |
|        | L80100-P-D-L2400 | W80xH100xL4187 | 72               | 7200          |                              |                                           |                   |                    |                                  |                                       |



# More shape





# More shape







### More shape





# Installation-Profile connection









Installation-Cover





# Installation-End cap







# Installation-Pendant with ceiling box



















### Installation-Pendant cable



















# Installation-Screws ceiling

















# Installation-Clip ceiling

















### Installation-Recessed

















### Installation-Wall mounted