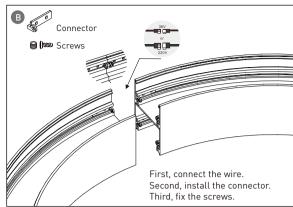

|                   |                    |                                  |                                       |
|        | L80100-P-D-L2300 | W80xH100xL3807 | 69               | 6900          |                              |                                           |                   |                    |                                  |                                       |
|        | L80100-P-D-L2400 | W80xH100xL4187 | 72               | 7200          |                              |                                           |                   |                    |                                  |                                       |



# More shape





# More shape







### More shape





# Installation-Profile connection









Installation-Cover





# Installation-End cap







# Installation-Pendant with ceiling box



















### Installation-Pendant cable



















# Installation-Screws ceiling

















# Installation-Clip ceiling

















### Installation-Recessed

















### Installation-Wall mounted