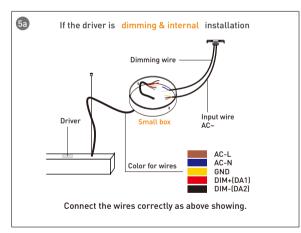

| L80100-P-D-L2300 | W80xH100xL3807 | 69               | 6900          |                              |                                           |                   |                    |                                  |                                       |
|        | L80100-P-D-L2400 | W80xH100xL4187 | 72               | 7200          |                              |                                           |                   |                    |                                  |                                       |



# More shape





# More shape







### More shape





# Installation-Profile connection









Installation-Cover





# Installation-End cap







# Installation-Pendant with ceiling box



















### Installation-Pendant cable



















# Installation-Screws ceiling

















# Installation-Clip ceiling

















### Installation-Recessed

















### Installation-Wall mounted