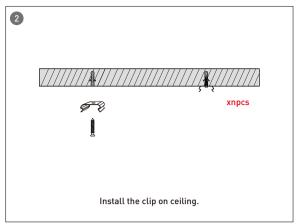

|                                           |                   |                    |                                  |                                       |
|        | L80100-P-D-L2400 | W80xH100xL4187 | 72               | 7200          |                              |                                           |                   |                    |                                  |                                       |



# More shape





# More shape







### More shape





# Installation-Profile connection









Installation-Cover





# Installation-End cap







# Installation-Pendant with ceiling box



















### Installation-Pendant cable



















# Installation-Screws ceiling

















# Installation-Clip ceiling

















### Installation-Recessed

















### Installation-Wall mounted