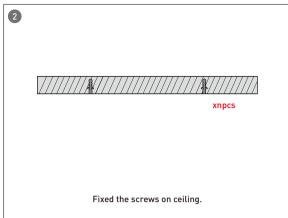

69               | 6900          |                              |                                           |                   |                    |                                  |                                       |
|        | L80100-P-D-L2400 | W80xH100xL4187 | 72               | 7200          |                              |                                           |                   |                    |                                  |                                       |



# More shape





# More shape







### More shape





# Installation-Profile connection









Installation-Cover





# Installation-End cap







# Installation-Pendant with ceiling box



















### Installation-Pendant cable



















# Installation-Screws ceiling

















# Installation-Clip ceiling

















### Installation-Recessed

















### Installation-Wall mounted