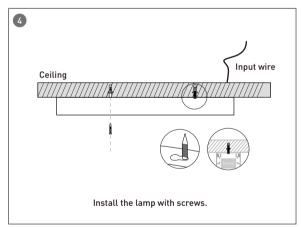

| 6900          |                              |                                           |                   |                    |                                  |                                       |
|        | L80100-P-D-L2400 | W80xH100xL4187 | 72               | 7200          |                              |                                           |                   |                    |                                  |                                       |



# More shape





# More shape







### More shape





# Installation-Profile connection









Installation-Cover





# Installation-End cap







# Installation-Pendant with ceiling box



















### Installation-Pendant cable



















# Installation-Screws ceiling

















# Installation-Clip ceiling

















### Installation-Recessed

















### Installation-Wall mounted