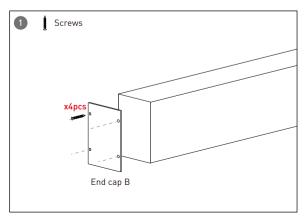

|                    |                                  |                                       |
|        | L80100-P-D-L2300 | W80xH100xL3807 | 69               | 6900          |                              |                                           |                   |                    |                                  |                                       |
|        | L80100-P-D-L2400 | W80xH100xL4187 | 72               | 7200          |                              |                                           |                   |                    |                                  |                                       |



# More shape





# More shape







### More shape





# Installation-Profile connection









Installation-Cover





# Installation-End cap







# Installation-Pendant with ceiling box



















### Installation-Pendant cable



















# Installation-Screws ceiling

















# Installation-Clip ceiling

















### Installation-Recessed

















### Installation-Wall mounted