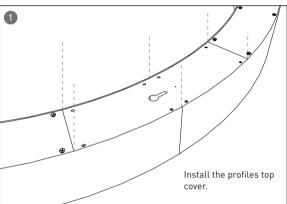

|                   |                    |                                  |                                       |
|        | L80100-P-D-L2300 | W80xH100xL3807 | 69               | 6900          |                              |                                           |                   |                    |                                  |                                       |
|        | L80100-P-D-L2400 | W80xH100xL4187 | 72               | 7200          |                              |                                           |                   |                    |                                  |                                       |



# More shape





# More shape







### More shape





# Installation-Profile connection









Installation-Cover





# Installation-End cap







# Installation-Pendant with ceiling box



















### Installation-Pendant cable



















# Installation-Screws ceiling

















# Installation-Clip ceiling

















### Installation-Recessed

















### Installation-Wall mounted