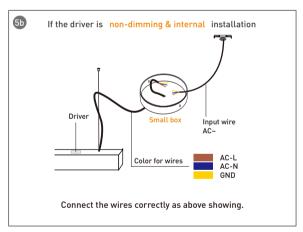

| L80100-P-D-L2300 | W80xH100xL3807 | 69               | 6900          |                              |                                           |                   |                    |                                  |                                       |
|        | L80100-P-D-L2400 | W80xH100xL4187 | 72               | 7200          |                              |                                           |                   |                    |                                  |                                       |



# More shape





# More shape







### More shape





# Installation-Profile connection









Installation-Cover





# Installation-End cap







# Installation-Pendant with ceiling box



















### Installation-Pendant cable



















# Installation-Screws ceiling

















# Installation-Clip ceiling

















### Installation-Recessed

















### Installation-Wall mounted