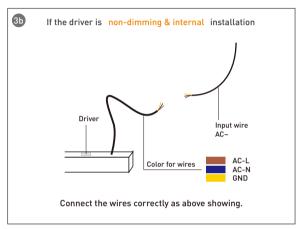

|                                           |                   |                    |                                  |                                       |
|        | L80100-P-D-L2400 | W80xH100xL4187 | 72               | 7200          |                              |                                           |                   |                    |                                  |                                       |



# More shape





# More shape







### More shape





# Installation-Profile connection









Installation-Cover





# Installation-End cap







# Installation-Pendant with ceiling box



















### Installation-Pendant cable



















# Installation-Screws ceiling

















# Installation-Clip ceiling

















### Installation-Recessed

















### Installation-Wall mounted