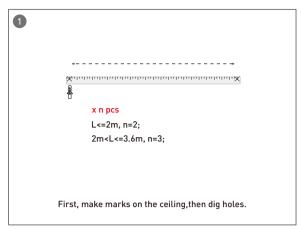

|                                           |                   |                    |                                  |                                       |
|        | L80100-P-D-L2400 | W80xH100xL4187 | 72               | 7200          |                              |                                           |                   |                    |                                  |                                       |



# More shape





# More shape







### More shape





# Installation-Profile connection









Installation-Cover





# Installation-End cap







# Installation-Pendant with ceiling box



















### Installation-Pendant cable



















# Installation-Screws ceiling

















# Installation-Clip ceiling

















### Installation-Recessed

















### Installation-Wall mounted