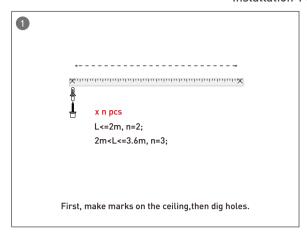

|
|        | L80100-P-D-L2300 | W80xH100xL3807 | 69               | 6900          |                              |                                           |                   |                    |                                  |                                       |
|        | L80100-P-D-L2400 | W80xH100xL4187 | 72               | 7200          |                              |                                           |                   |                    |                                  |                                       |



# More shape





# More shape







### More shape





# Installation-Profile connection









Installation-Cover





# Installation-End cap







# Installation-Pendant with ceiling box



















### Installation-Pendant cable



















# Installation-Screws ceiling

















# Installation-Clip ceiling

















### Installation-Recessed

















### Installation-Wall mounted