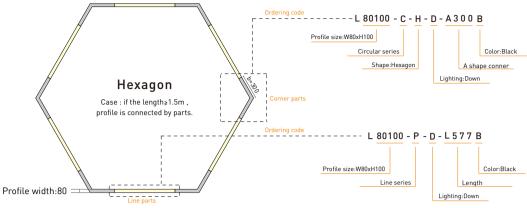

| 6600          |                              |                                           |                   |                    |                                  |                                       |
|        | L80100-P-D-L2300 | W80xH100xL3807 | 69               | 6900          |                              |                                           |                   |                    |                                  |                                       |
|        | L80100-P-D-L2400 | W80xH100xL4187 | 72               | 7200          |                              |                                           |                   |                    |                                  |                                       |



# More shape





# More shape







### More shape





# Installation-Profile connection









Installation-Cover





# Installation-End cap







# Installation-Pendant with ceiling box



















### Installation-Pendant cable



















# Installation-Screws ceiling

















# Installation-Clip ceiling

















### Installation-Recessed

















### Installation-Wall mounted