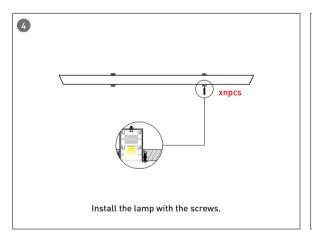

|                   |                    |                                  |                                       |
|        | L80100-P-D-L2400 | W80xH100xL4187 | 72               | 7200          |                              |                                           |                   |                    |                                  |                                       |



# More shape





# More shape







### More shape





# Installation-Profile connection









Installation-Cover





# Installation-End cap







# Installation-Pendant with ceiling box



















### Installation-Pendant cable



















# Installation-Screws ceiling

















# Installation-Clip ceiling

















### Installation-Recessed

















### Installation-Wall mounted