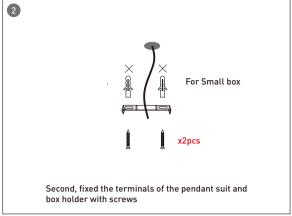

|
|        | L80100-P-D-L2300 | W80xH100xL3807 | 69               | 6900          |                              |                                           |                   |                    |                                  |                                       |
|        | L80100-P-D-L2400 | W80xH100xL4187 | 72               | 7200          |                              |                                           |                   |                    |                                  |                                       |



# More shape





# More shape







### More shape





# Installation-Profile connection









Installation-Cover





# Installation-End cap







# Installation-Pendant with ceiling box



















### Installation-Pendant cable



















# Installation-Screws ceiling

















# Installation-Clip ceiling

















### Installation-Recessed

















### Installation-Wall mounted