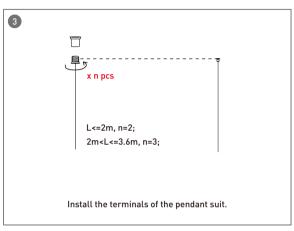

|                                       |
|        | L80100-P-D-L2300 | W80xH100xL3807 | 69               | 6900          |                              |                                           |                   |                    |                                  |                                       |
|        | L80100-P-D-L2400 | W80xH100xL4187 | 72               | 7200          |                              |                                           |                   |                    |                                  |                                       |



# More shape





# More shape







### More shape





# Installation-Profile connection









Installation-Cover





# Installation-End cap







# Installation-Pendant with ceiling box



















### Installation-Pendant cable



















# Installation-Screws ceiling

















# Installation-Clip ceiling

















### Installation-Recessed

















### Installation-Wall mounted