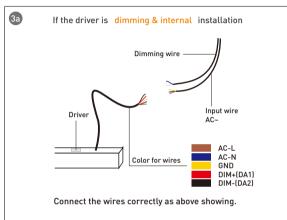

|                   |                    |                                  |                                       |
|        | L80100-P-D-L2400 | W80xH100xL4187 | 72               | 7200          |                              |                                           |                   |                    |                                  |                                       |



# More shape





# More shape







### More shape





# Installation-Profile connection









Installation-Cover





# Installation-End cap







# Installation-Pendant with ceiling box



















### Installation-Pendant cable



















# Installation-Screws ceiling

















# Installation-Clip ceiling

















### Installation-Recessed

















### Installation-Wall mounted