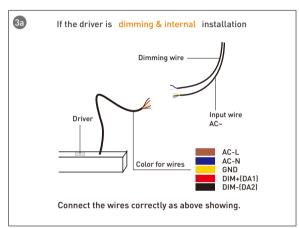

|                                           |                   |                    |                                  |                                       |
|        | L80100-P-D-L2400 | W80xH100xL4187 | 72               | 7200          |                              |                                           |                   |                    |                                  |                                       |



# More shape





# More shape







### More shape





# Installation-Profile connection









Installation-Cover





# Installation-End cap







# Installation-Pendant with ceiling box



















### Installation-Pendant cable



















# Installation-Screws ceiling

















# Installation-Clip ceiling

















### Installation-Recessed

















### Installation-Wall mounted