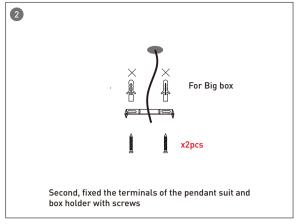

|                                       |
|        | L80100-P-D-L2300 | W80xH100xL3807 | 69               | 6900          |                              |                                           |                   |                    |                                  |                                       |
|        | L80100-P-D-L2400 | W80xH100xL4187 | 72               | 7200          |                              |                                           |                   |                    |                                  |                                       |



# More shape





# More shape







### More shape





# Installation-Profile connection









Installation-Cover





# Installation-End cap







# Installation-Pendant with ceiling box



















### Installation-Pendant cable



















# Installation-Screws ceiling

















# Installation-Clip ceiling

















### Installation-Recessed

















### Installation-Wall mounted