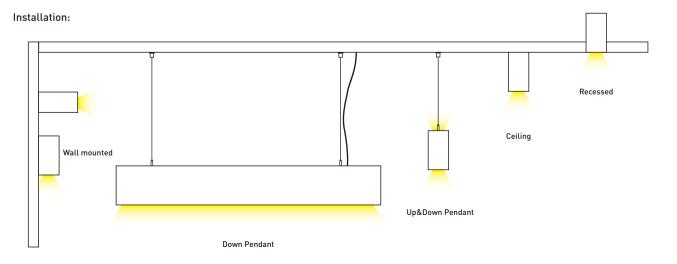

# Installation-Profile connection

Installation-Cover

# Installation-End cap

# Installation-Pendant with ceiling box

### Installation-Pendant cable

# Installation-Screws ceiling

# Installation-Clip ceiling

### Installation-Recessed

### Installation-Wall mounted