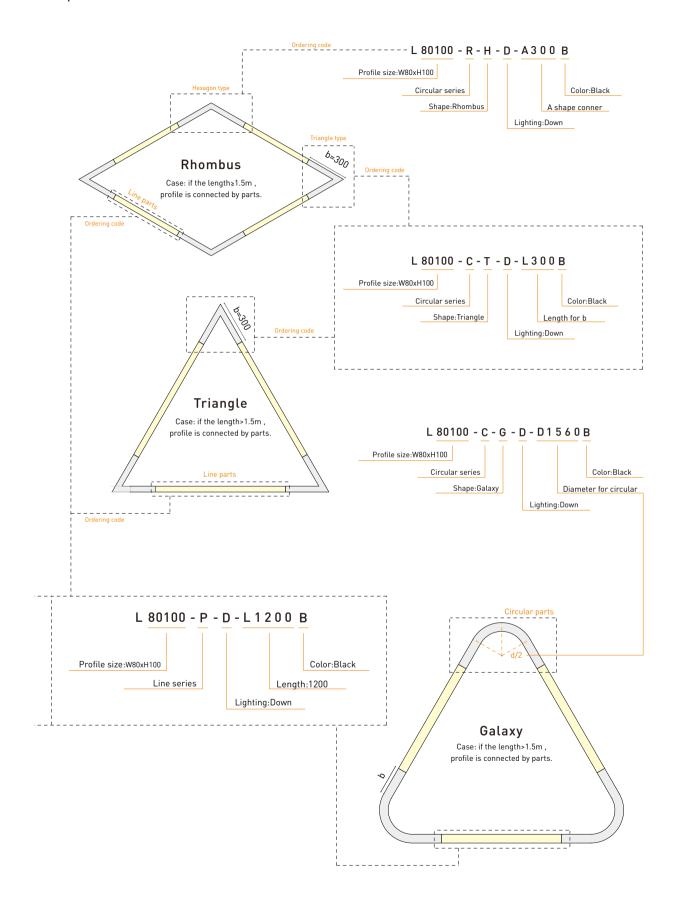

# **SPECIFICATION**

Architectural Profile
series
ALIGN 10080

# Profile Section Width Height Length Length Length Length

Ordering code for L80100 \*Lumens @4000K, CRI 80

| Model  | Item             | Size/mm        | Power/W<br>1 pcs | Lumens<br>/lm | Dimming                      | CCT                                       | CRI               | Input<br>/VAC      | Color                            | Certification                         |
|--------|------------------|----------------|------------------|---------------|------------------------------|-------------------------------------------|-------------------|--------------------|----------------------------------|---------------------------------------|
| L80100 | L80100-P-D-L500  | W80xH100xL557  | 15               | 1500          | Non<br>Dali<br>Push<br>0-10V | 2700K<br>3000K<br>4000K<br>6000K<br>6500K | >80<br>>90<br>>95 | 200-240<br>100-277 | White<br>Black<br>Silver<br>Gold | CE<br>CB<br>SAA<br>RCM<br>RoHS<br>ETL |
|        | L80100-P-D-L600  | W80xH100xL1147 | 18               | 1800          |                              |                                           |                   |                    |                                  |                                       |
|        | L80100-P-D-L700  | W80xH100xL1527 | 21               | 2100          |                              |                                           |                   |                    |                                  |                                       |
|        | L80100-P-D-L800  | W80xH100xL1907 | 24               | 2400          |                              |                                           |                   |                    |                                  |                                       |
|        | L80100-P-D-L900  | W80xH100xL2287 | 27               | 2700          |                              |                                           |                   |                    |                                  |                                       |
|        | L80100-P-D-L1000 | W80xH100xL2667 | 30               | 3000          |                              |                                           |                   |                    |                                  |                                       |
|        | L80100-P-D-L1100 | W80xH100xL3047 | 33               | 3300          |                              |                                           |                   |                    |                                  |                                       |
|        | L80100-P-D-L1200 | W80xH100xL3427 | 36               | 3600          |                              |                                           |                   |                    |                                  |                                       |
|        | L80100-P-D-L1300 | W80xH100xL3807 | 39               | 3900          |                              |                                           |                   |                    |                                  |                                       |
|        | L80100-P-D-L1400 | W80xH100xL4187 | 42               | 4200          |                              |                                           |                   |                    |                                  |                                       |
|        | L80100-P-D-L1500 | W80xH100xL557  | 45               | 4500          |                              |                                           |                   |                    |                                  |                                       |
|        | L80100-P-D-L1600 | W80xH100xL1147 | 48               | 4800          |                              |                                           |                   |                    |                                  |                                       |
|        | L80100-P-D-L1700 | W80xH100xL1527 | 51               | 5100          |                              |                                           |                   |                    |                                  |                                       |
|        | L80100-P-D-L1800 | W80xH100xL1907 | 54               | 5400          |                              |                                           |                   |                    |                                  |                                       |
|        | L80100-P-D-L1900 | W80xH100xL2287 | 57               | 5700          |                              |                                           |                   |                    |                                  |                                       |
|        | L80100-P-D-L2000 | W80xH100xL2667 | 60               | 6000          |                              |                                           |                   |                    |                                  |                                       |
|        | L80100-P-D-L2100 | W80xH100xL3047 | 63               | 6300          |                              |                                           |                   |                    |                                  |                                       |
|        | L80100-P-D-L2200 | W80xH100xL3427 | 66               | 6600          |                              |                                           |                   |                    |                                  |                                       |
|        | L80100-P-D-L2300 | W80xH100xL3807 | 69               | 6900          |                              |                                           |                   |                    |                                  |                                       |
|        | L80100-P-D-L2400 | W80xH100xL4187 | 72               | 7200          |                              |                                           |                   |                    |                                  |                                       |