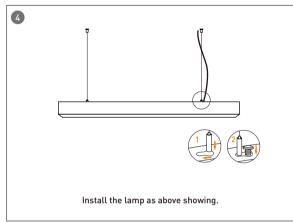

| L80100-P-D-L2300 | W80xH100xL3807 | 69               | 6900          |                              |                                           |                   |                    |                                  |                                       |
|        | L80100-P-D-L2400 | W80xH100xL4187 | 72               | 7200          |                              |                                           |                   |                    |                                  |                                       |



# More shape





# More shape







### More shape





# Installation-Profile connection









Installation-Cover





# Installation-End cap







# Installation-Pendant with ceiling box



















### Installation-Pendant cable



















# Installation-Screws ceiling

















# Installation-Clip ceiling

















### Installation-Recessed

















### Installation-Wall mounted