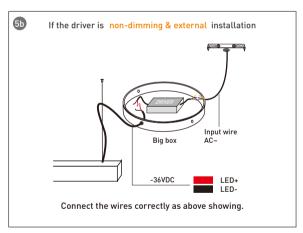

|                                       |
|        | L80100-P-D-L2300 | W80xH100xL3807 | 69               | 6900          |                              |                                           |                   |                    |                                  |                                       |
|        | L80100-P-D-L2400 | W80xH100xL4187 | 72               | 7200          |                              |                                           |                   |                    |                                  |                                       |



# More shape





# More shape







### More shape





# Installation-Profile connection









Installation-Cover





# Installation-End cap







# Installation-Pendant with ceiling box



















### Installation-Pendant cable



















# Installation-Screws ceiling

















# Installation-Clip ceiling

















### Installation-Recessed

















### Installation-Wall mounted