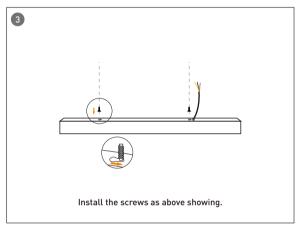

|                                  |                                       |
|        | L80100-P-D-L2400 | W80xH100xL4187 | 72               | 7200          |                              |                                           |                   |                    |                                  |                                       |



# More shape





# More shape







### More shape





# Installation-Profile connection









Installation-Cover





# Installation-End cap







# Installation-Pendant with ceiling box



















### Installation-Pendant cable



















# Installation-Screws ceiling

















# Installation-Clip ceiling

















### Installation-Recessed

















### Installation-Wall mounted