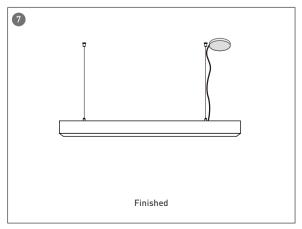

|
|        | L80100-P-D-L2300 | W80xH100xL3807 | 69               | 6900          |                              |                                           |                   |                    |                                  |                                       |
|        | L80100-P-D-L2400 | W80xH100xL4187 | 72               | 7200          |                              |                                           |                   |                    |                                  |                                       |



# More shape





# More shape







### More shape





# Installation-Profile connection









Installation-Cover





# Installation-End cap







# Installation-Pendant with ceiling box



















### Installation-Pendant cable



















# Installation-Screws ceiling

















# Installation-Clip ceiling

















### Installation-Recessed

















### Installation-Wall mounted