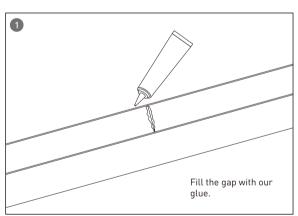

|                   |                    |                                  |                                       |
|        | L80100-P-D-L2300 | W80xH100xL3807 | 69               | 6900          |                              |                                           |                   |                    |                                  |                                       |
|        | L80100-P-D-L2400 | W80xH100xL4187 | 72               | 7200          |                              |                                           |                   |                    |                                  |                                       |



# More shape





# More shape







### More shape





# Installation-Profile connection









Installation-Cover





# Installation-End cap







# Installation-Pendant with ceiling box



















### Installation-Pendant cable



















# Installation-Screws ceiling

















# Installation-Clip ceiling

















### Installation-Recessed

















### Installation-Wall mounted