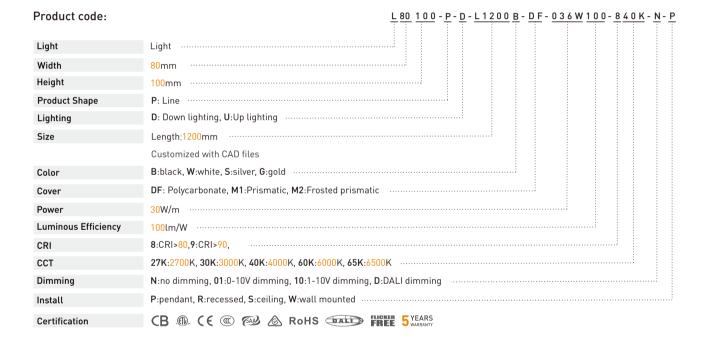

# **SPECIFICATION**

Architectural Profile
series
ALIGN 10080





# Profile Section Width Height Length Length Length Length







Ordering code for L80100 \*Lumens @4000K, CRI 80

| Model  | Item             | Size/mm        | Power/W<br>1 pcs | Lumens<br>/lm | Dimming                      | CCT                                       | CRI               | Input<br>/VAC      | Color                            | Certification                         |
|--------|------------------|----------------|------------------|---------------|------------------------------|-------------------------------------------|-------------------|--------------------|----------------------------------|---------------------------------------|
| L80100 | L80100-P-D-L500  | W80xH100xL557  | 15               | 1500          | Non<br>Dali<br>Push<br>0-10V | 2700K<br>3000K<br>4000K<br>6000K<br>6500K | >80<br>>90<br>>95 | 200-240<br>100-277 |