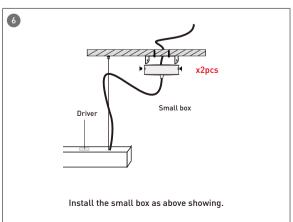

| L80100-P-D-L2300 | W80xH100xL3807 | 69               | 6900          |                              |                                           |                   |                    |                                  |                                       |
|        | L80100-P-D-L2400 | W80xH100xL4187 | 72               | 7200          |                              |                                           |                   |                    |                                  |                                       |



# More shape





# More shape







### More shape





# Installation-Profile connection









Installation-Cover





# Installation-End cap







# Installation-Pendant with ceiling box



















### Installation-Pendant cable



















# Installation-Screws ceiling

















# Installation-Clip ceiling

















### Installation-Recessed

















### Installation-Wall mounted