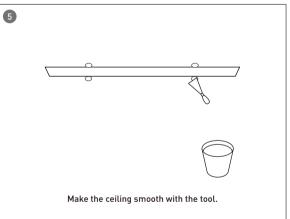

|                   |                    |                                  |                                       |
|        | L80100-P-D-L2400 | W80xH100xL4187 | 72               | 7200          |                              |                                           |                   |                    |                                  |                                       |



# More shape





# More shape







### More shape





# Installation-Profile connection









Installation-Cover





# Installation-End cap







# Installation-Pendant with ceiling box



















### Installation-Pendant cable



















# Installation-Screws ceiling

















# Installation-Clip ceiling

















### Installation-Recessed

















### Installation-Wall mounted