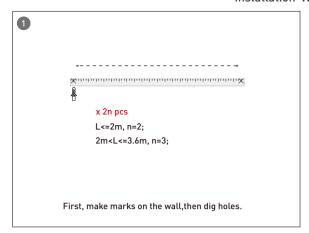

|                                  |                                       |
|        | L80100-P-D-L2400 | W80xH100xL4187 | 72               | 7200          |                              |                                           |                   |                    |                                  |                                       |



# More shape





# More shape







### More shape





# Installation-Profile connection









Installation-Cover





# Installation-End cap







# Installation-Pendant with ceiling box



















### Installation-Pendant cable



















# Installation-Screws ceiling

















# Installation-Clip ceiling

















### Installation-Recessed

















### Installation-Wall mounted