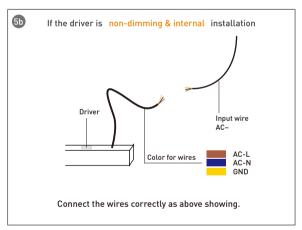

|                                  |                                       |
|        | L80100-P-D-L2400 | W80xH100xL4187 | 72               | 7200          |                              |                                           |                   |                    |                                  |                                       |



# More shape





# More shape







### More shape





# Installation-Profile connection









Installation-Cover





# Installation-End cap







# Installation-Pendant with ceiling box



















### Installation-Pendant cable



















# Installation-Screws ceiling

















# Installation-Clip ceiling

















### Installation-Recessed

















### Installation-Wall mounted