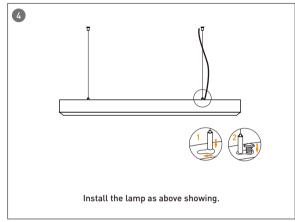

|                                       |
|        | L80100-P-D-L2300 | W80xH100xL3807 | 69               | 6900          |                              |                                           |                   |                    |                                  |                                       |
|        | L80100-P-D-L2400 | W80xH100xL4187 | 72               | 7200          |                              |                                           |                   |                    |                                  |                                       |



# More shape





# More shape







### More shape





# Installation-Profile connection









Installation-Cover





# Installation-End cap







# Installation-Pendant with ceiling box



















### Installation-Pendant cable



















# Installation-Screws ceiling

















# Installation-Clip ceiling

















### Installation-Recessed

















### Installation-Wall mounted