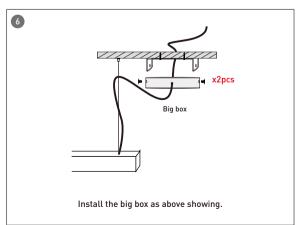

|                                       |
|        | L80100-P-D-L2300 | W80xH100xL3807 | 69               | 6900          |                              |                                           |                   |                    |                                  |                                       |
|        | L80100-P-D-L2400 | W80xH100xL4187 | 72               | 7200          |                              |                                           |                   |                    |                                  |                                       |



# More shape





# More shape







### More shape





# Installation-Profile connection









Installation-Cover





# Installation-End cap







# Installation-Pendant with ceiling box



















### Installation-Pendant cable



















# Installation-Screws ceiling

















# Installation-Clip ceiling

















### Installation-Recessed

















### Installation-Wall mounted