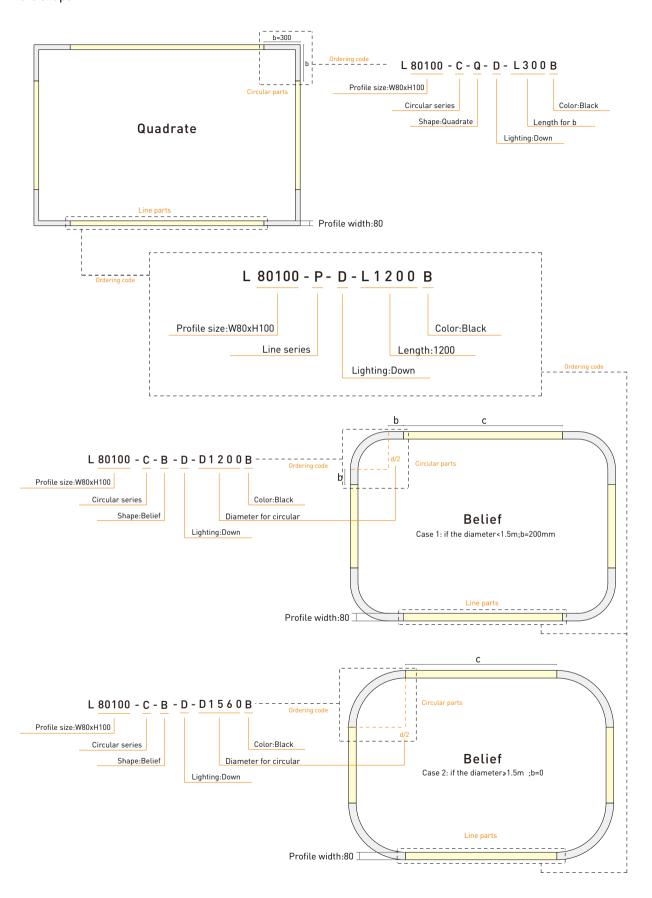

00xL3427 | 66               | 6600          |                              |                                           |                   |                    |                                  |                                       |
|        | L80100-P-D-L2300 | W80xH100xL3807 | 69               | 6900          |                              |                                           |                   |                    |                                  |                                       |
|        | L80100-P-D-L2400 | W80xH100xL4187 | 72               | 7200          |                              |                                           |                   |                    |                                  |                                       |



# More shape





# More shape







### More shape





# Installation-Profile connection









Installation-Cover





# Installation-End cap







# Installation-Pendant with ceiling box



















### Installation-Pendant cable



















# Installation-Screws ceiling

















# Installation-Clip ceiling

















### Installation-Recessed

















### Installation-Wall mounted