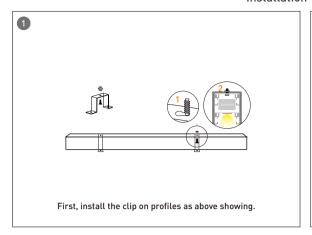

|                   |                    |                                  |                                       |
|        | L80100-P-D-L2400 | W80xH100xL4187 | 72               | 7200          |                              |                                           |                   |                    |                                  |                                       |



# More shape





# More shape







### More shape





# Installation-Profile connection









Installation-Cover





# Installation-End cap







# Installation-Pendant with ceiling box



















### Installation-Pendant cable



















# Installation-Screws ceiling

















# Installation-Clip ceiling

















### Installation-Recessed

















### Installation-Wall mounted