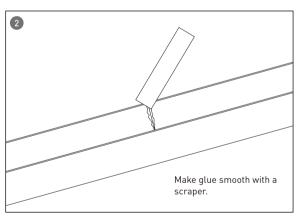

|                   |                    |                                  |                                       |
|        | L80100-P-D-L2300 | W80xH100xL3807 | 69               | 6900          |                              |                                           |                   |                    |                                  |                                       |
|        | L80100-P-D-L2400 | W80xH100xL4187 | 72               | 7200          |                              |                                           |                   |                    |                                  |                                       |



# More shape





# More shape







### More shape





# Installation-Profile connection









Installation-Cover





# Installation-End cap







# Installation-Pendant with ceiling box



















### Installation-Pendant cable



















# Installation-Screws ceiling

















# Installation-Clip ceiling

















### Installation-Recessed

















### Installation-Wall mounted