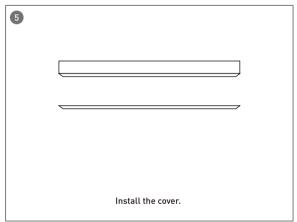

| 6900          |                              |                                           |                   |                    |                                  |                                       |
|        | L80100-P-D-L2400 | W80xH100xL4187 | 72               | 7200          |                              |                                           |                   |                    |                                  |                                       |



# More shape





# More shape







### More shape





# Installation-Profile connection









Installation-Cover





# Installation-End cap







# Installation-Pendant with ceiling box



















### Installation-Pendant cable



















# Installation-Screws ceiling

















# Installation-Clip ceiling

















### Installation-Recessed

















### Installation-Wall mounted