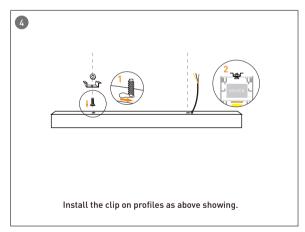

|                                           |                   |                    |                                  |                                       |
|        | L80100-P-D-L2400 | W80xH100xL4187 | 72               | 7200          |                              |                                           |                   |                    |                                  |                                       |



# More shape





# More shape







### More shape





# Installation-Profile connection









Installation-Cover





# Installation-End cap







# Installation-Pendant with ceiling box



















### Installation-Pendant cable



















# Installation-Screws ceiling

















# Installation-Clip ceiling

















### Installation-Recessed

















### Installation-Wall mounted