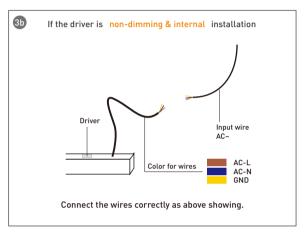

| 6900          |                              |                                           |                   |                    |                                  |                                       |
|        | L80100-P-D-L2400 | W80xH100xL4187 | 72               | 7200          |                              |                                           |                   |                    |                                  |                                       |



# More shape





# More shape







### More shape





# Installation-Profile connection









Installation-Cover





# Installation-End cap







# Installation-Pendant with ceiling box



















### Installation-Pendant cable



















# Installation-Screws ceiling

















# Installation-Clip ceiling

















### Installation-Recessed

















### Installation-Wall mounted