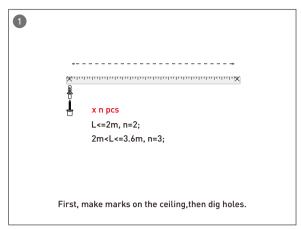

|                                       |
|        | L80100-P-D-L2300 | W80xH100xL3807 | 69               | 6900          |                              |                                           |                   |                    |                                  |                                       |
|        | L80100-P-D-L2400 | W80xH100xL4187 | 72               | 7200          |                              |                                           |                   |                    |                                  |                                       |



# More shape





# More shape







### More shape





# Installation-Profile connection









Installation-Cover





# Installation-End cap







# Installation-Pendant with ceiling box



















### Installation-Pendant cable



















# Installation-Screws ceiling

















# Installation-Clip ceiling

















### Installation-Recessed

















### Installation-Wall mounted