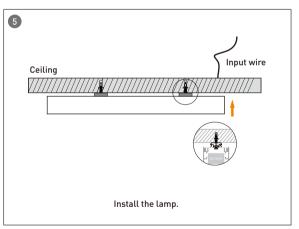

|                                           |                   |                    |                                  |                                       |
|        | L80100-P-D-L2400 | W80xH100xL4187 | 72               | 7200          |                              |                                           |                   |                    |                                  |                                       |



# More shape





# More shape







### More shape





# Installation-Profile connection









Installation-Cover





# Installation-End cap







# Installation-Pendant with ceiling box



















### Installation-Pendant cable



















# Installation-Screws ceiling

















# Installation-Clip ceiling

















### Installation-Recessed

















### Installation-Wall mounted