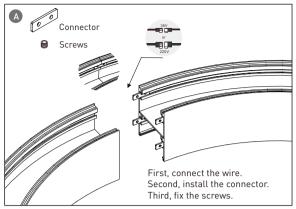

|                   |                    |                                  |                                       |
|        | L80100-P-D-L2300 | W80xH100xL3807 | 69               | 6900          |                              |                                           |                   |                    |                                  |                                       |
|        | L80100-P-D-L2400 | W80xH100xL4187 | 72               | 7200          |                              |                                           |                   |                    |                                  |                                       |



# More shape





# More shape







### More shape





# Installation-Profile connection









Installation-Cover





# Installation-End cap







# Installation-Pendant with ceiling box



















### Installation-Pendant cable



















# Installation-Screws ceiling

















# Installation-Clip ceiling

















### Installation-Recessed

















### Installation-Wall mounted