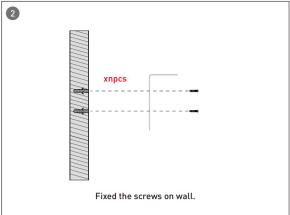

|                                  |                                       |
|        | L80100-P-D-L2400 | W80xH100xL4187 | 72               | 7200          |                              |                                           |                   |                    |                                  |                                       |



# More shape





# More shape







### More shape





# Installation-Profile connection









Installation-Cover





# Installation-End cap







# Installation-Pendant with ceiling box



















### Installation-Pendant cable



















# Installation-Screws ceiling

















# Installation-Clip ceiling

















### Installation-Recessed

















### Installation-Wall mounted