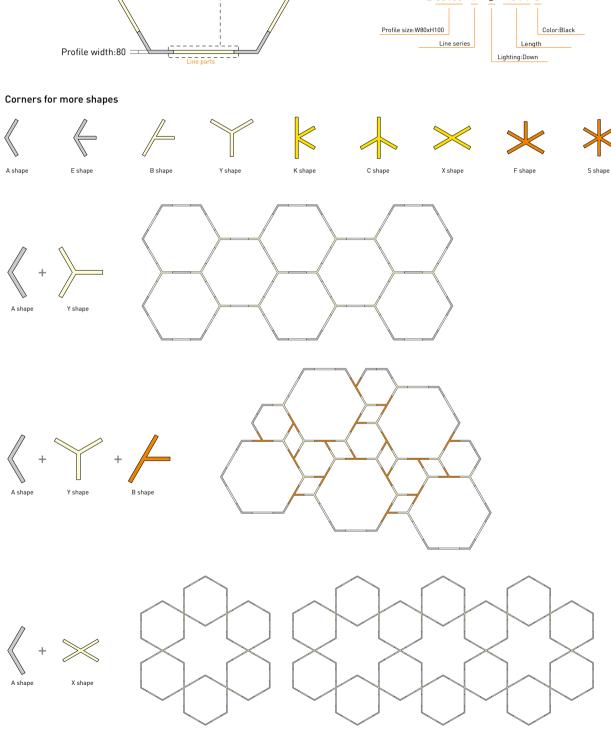

| 6600          |                              |                                           |                   |                    |                                  |                                       |
|        | L80100-P-D-L2300 | W80xH100xL3807 | 69               | 6900          |                              |                                           |                   |                    |                                  |                                       |
|        | L80100-P-D-L2400 | W80xH100xL4187 | 72               | 7200          |                              |                                           |                   |                    |                                  |                                       |



# More shape





# More shape







### More shape





# Installation-Profile connection









Installation-Cover





# Installation-End cap







# Installation-Pendant with ceiling box



















### Installation-Pendant cable



















# Installation-Screws ceiling

















# Installation-Clip ceiling

















### Installation-Recessed

















### Installation-Wall mounted