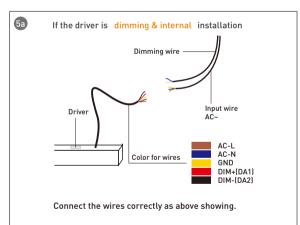

|                                  |                                       |
|        | L80100-P-D-L2400 | W80xH100xL4187 | 72               | 7200          |                              |                                           |                   |                    |                                  |                                       |



# More shape





# More shape







### More shape





# Installation-Profile connection









Installation-Cover





# Installation-End cap







# Installation-Pendant with ceiling box



















### Installation-Pendant cable



















# Installation-Screws ceiling

















# Installation-Clip ceiling

















### Installation-Recessed

















### Installation-Wall mounted