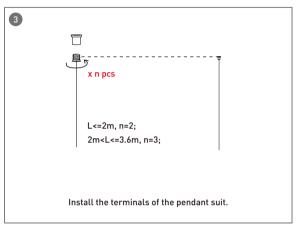

|        | L80100-P-D-L2300 | W80xH100xL3807 | 69               | 6900          |                              |                                           |                   |                    |                                  |                                       |
|        | L80100-P-D-L2400 | W80xH100xL4187 | 72               | 7200          |                              |                                           |                   |                    |                                  |                                       |



# More shape





# More shape







### More shape





# Installation-Profile connection









Installation-Cover





# Installation-End cap







# Installation-Pendant with ceiling box



















### Installation-Pendant cable



















# Installation-Screws ceiling

















# Installation-Clip ceiling

















### Installation-Recessed

















### Installation-Wall mounted