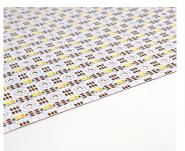

- Customizable flexible LED panel
- FEATURES Cut along the scissors symbol. It is used in
  - different scenes, and is widely used in large-size luminous areas such as positive light boxes and bar counters.
  - 3 years warranty, working life ≥30000 hours.

## **BASIC PARAMETERS**

**PRODUCT ORDERING** 

CODE

LC-LED-SH-CCT

**SPECIFICATION** 

| Model               | LC-LED-SH-CCT          |
|---------------------|------------------------|
| Input Voltage       | DC24V                  |
| Power/pcs           | 32 W/pcs               |
| CRI (Ra)            | >90                    |
| Colour Temperature  | 2700K - 6500K          |
| Warranty            | 30,000 hours           |
| LED Qty/Pcs         | 392 LEDs/Pcs           |
| LED Type            | 2835                   |
| Working Temperature | minus 20°C $\sim$ 50°C |
| Storage Temperature | minus 25°C $\sim$ 60°C |
| Cut Length          | 17.1*17.1mm            |
| PCB Size            | 480mm*240mm            |