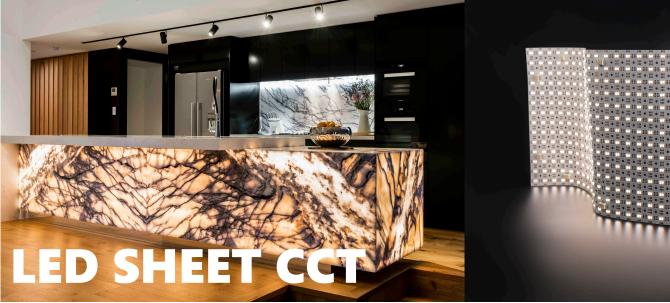

- Customizable flexible LED panel
- FEATURES Cut along the scissors symbol. It is used in
  - different scenes, and is widely used in large-size luminous areas such as positive light boxes and bar counters.
  - 3 years warranty, working life ≥30000 hours.

## **BASIC PARAMETERS**

**PRODUCT ORDERING** 

CODE

LC-LED-SH-CCT

**SPECIFICATION** 

| Model               | LC-LED-SH-CCT          |
|---------------------|------------------------|
| Input Voltage       | DC24V                  |
| Power/pcs           | 32 W/pcs               |
| CRI (Ra)            | >90                    |
| Colour Temperature  | 2700K - 6500K          |
| Warranty            | 30,000 hours           |
| LED Qty/Pcs         | 392 LEDs/Pcs           |
| LED Type            | 2835                   |
| Working Temperature | minus 20°C $\sim$ 50°C |
| Storage Temperature | minus 25°C $\sim$ 60°C |
| Cut Length          | 17.1*17.1mm            |
| PCB Size            | 480mm*240mm            |