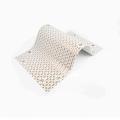

- Customizable flexible LED panel
- FEATURES Cut along the scissors symbol. It is used in
  - different scenes, and is widely used in large-size luminous areas such as positive light boxes and bar counters.
  - 3 years warranty, working life ≥30000 hours.

## 0.6 mm Sheet & LED Height

Unit: mm Cross section

Terminal Height

STOCKED

s/o

LM/M 392